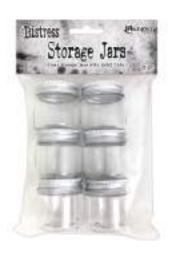

sizes, a detail tip or a wide brush tip, which can be used for a variety of creative painting techniques. Dab the water-filled brush with water-based inks, paints and Perfect Pearls™ Powders. The controlled water delivery system allows for optimal paint mixing and surface coverage.

| Detailer Tip | TIP33080 |
|--------------|----------|
| Flat Tip     | TIP33097 |

# Tim Holtz® Ink Palette

TIP30034

The Tim Holtz<sup>®</sup> Ink Palette features 36 individual compartments that can be customized with your favorite colors. The hinged lid allows for convenient storage. Great for use with dye reinkers, Distress Spray Stains, Tim Holtz<sup>®</sup> Alcohol Inks, Perfect Pearls and more. Paired with the Waterbrush, the Ink Palette is ideal to mix water-based inks for water color painting.







### **Distress Storage Jars**

#### TDA58083

Tim Holtz Distress® Storage Jars are the ideal storage solution for small embellishments, glitter, beads, and more. Store and organize all of your tiny crafting elements in these clear plastic jars with metal lids. Use with the Tim Holtz Distress® Crayon Storage Tin to hold up to 12 jars for convenient storage.

#### **Distress Watercolor Cardstock**

Tim Holtz Distress® Watercolor Cardstock is a versatile surface specially formulated for most water coloring and mixed media techniques. Stamp, ink, or color with water-based mediums. Choose your favorite side to create on – smooth finish for detailed work or textured for creating layers of color. Watercolor Cardstock is a heavyweight 118lb surface that resists buckling and dries quickly.

| 4.2