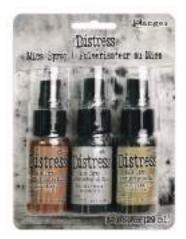

#### **Distress Oxide® Sprays**

**Distress Flip Top Paint** 

See Chart for Available Color Selection\*

See Chart for Available Color Selection\*

Tim Holtz Distress® Oxide® Spray is a dye and pigment ink fusion that creates oxidized effects when sprayed with water. Use for quick and easy ink coverage on porous surfaces. Spray through stencils, layer colors, spritz with water and watch the color mix and blend. Available in 1.9 fl. oz. spray bottles.