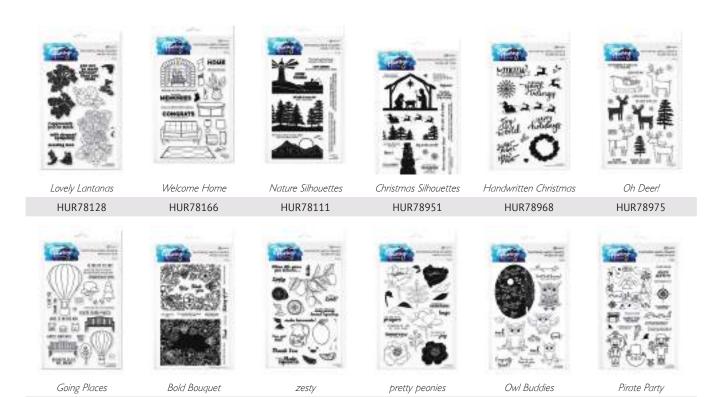

reate. Lunar Paste is a creamy and colorful paste with a metallic shine. Apply through stencils with a palette knife for definition or apply a thin layer direct to surface for a metallic paint-like finish. Coordinates with the full Simon Hurley create. color palette. Available in 2 fl. oz. jars.





## Simon Hurley create. Stamps

Simon Hurley create. Photopolymer Stamps are high quality, made in the USA clear stamps. These clear stamps will allow you to stamp the perfect image each time. Featuring artwork by Ranger Signature Designer, Simon Hurley, these stamps feature clever and quirky characters, animals and a variety of sentiments perfect for handmade cards of all occasions. Use with Simon Hurley create. Dye Inks. Available in twenty-two designs, each stamp set measures 6" x 9".







HUR78593

HUR78586

HUR78784

HUR78609



HUR78135

HUR78579

Polar Penguins

HUR80725



## Simon Hurley create. Background Stamps

Use Simon Hurley create. Cling Rubber Background Stamps to make unique backgrounds and add dimension to cards and other papercraft projects. These versatile 6" x 6" stamps are designed to cover the entire front of the various card sizes. Perfect for use with Simon Hurley create. Dye Ink Pads.

Available in nineteen designs.





## Simon Hurley create. Peel Apart Background Stamps

Use Simon Hurley create. Peel-Apart Background Stamps to make unique backgrounds and add dimension to cards and other paper craft projects. These 6" x 6" stamps are sized to cover a variety of card fronts. Cut pieces can be peeled out and used individually from the background to