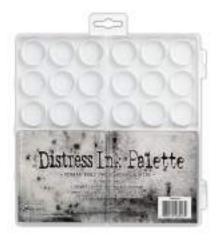

tip sizes, a detail tip or a wide brush tip, which can be used for a variety of creative painting techniques. Dab the water-filled brush with water-based inks, paints and Perfect Pearls™ Powders. The controlled water delivery system allows for optimal paint mixing and surface coverage.

| Detailer Tip | TIP33080 |
|--------------|----------|
| Flat Tip     | TIP33097 |

# Tim Holtz® Ink Palette

TIP30034

The Tim Holtz<sup>®</sup> Ink Palette features 36 individual compartments that can be customized with your favorite colors. The hinged lid allows for convenient storage. Great for use with dye reinkers, Distress Spray Stains, Tim Holtz<sup>®</sup> Alcohol Inks, Perfect Pearls and more. Paired with the Waterbrush, the Ink Palette is ideal to mix water-based inks for water color painting.







### **Distress Storage Jars**

#### TDA58083

Tim Holtz Distress® Storage Jars are the ideal storage solution for small embellishments, glitter, beads, and more. Store and organize all of your tiny crafting elements in these clear plastic jars with metal lids. Use with the Tim Holtz Distress® Crayon Storage Tin to hold up to 12 jars for convenient storage.

#### **Distress Watercolor Cardstock**

Tim Holtz Distress® Watercolor Cardstock is a versatile surface specially formulated for most water coloring and mixed media techniques. Stamp, ink, or color with water-based mediums. Choose your favorite side to create on – smooth finish for detailed work or textured for creating layers of color. Watercolor Cardstock is a heavyweight 118lb surface that resists buckling and dries quickly.

|