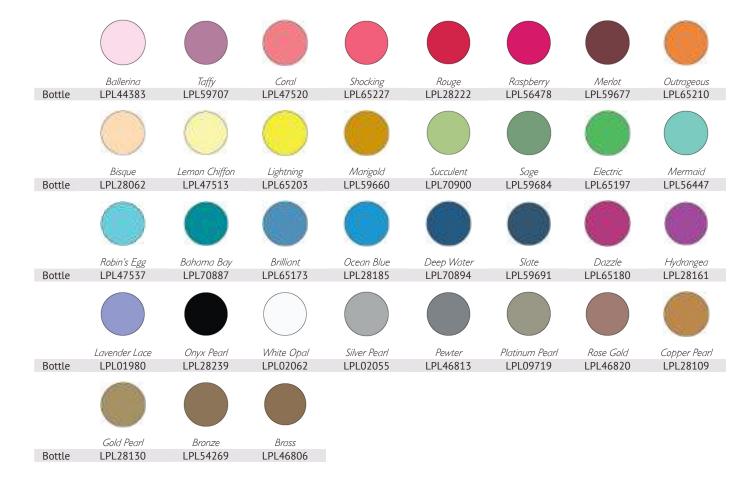

available in a 1 fl. oz. jars.







|     | Asteroid | Dark Matter | Moon Dust | Nebula   | Solar Flare | Supernova | Aquarius |
|-----|----------|-------------|-----------|----------|-------------|-----------|----------|
| Jar | SGT71334 | SGT71341    | SGT71358  | SGT71365 | SGT71372    | SGT71389  | SGT74151 |
|     |          |             |           |          |             |           |          |
|     | Mars     | Medusa      | Venus     | Galaxy   | Pegasus     | Starshine |          |
| Jar | SGT74168 | SGT74175    | SGT74205  | SGT79019 | SGT74182    | SGT74199  |          |



## **Liquid Pearls™**

Available in a .5 fl. oz. bottle with precision tip applicator. Acid free, non-toxic, and non-settling formula. Hand-washable on fabric. Available in 32 pearl pigment shades.







# Liquid Pearls™ Empty Wire Rack

#### WRB53910

- H 8.75" x W 10.8" x D 7.9"16 facing rack
- 10 lacing rack
- Each facing holds 6 pieces
- No product, rack only

# Liquid Pearls™ Header Card

#### HDR55402

• 5" h x 10" w



## **Craft Tags**

The perfect blank surface to stamp, ink, paint, emboss, decorate, embellish and alter! Ranger Surfaces Craft Tags accept all types of mediums and the heavy-weight cardstock stands up to your favorite wet and dry techniques. Available in Kraft and Manila. Sold in packages of 20. Reinforcements help resist tearing.







#8 Manila Craft Tags (20pk) ISM27973



#### ISP39358

#### Foil Cardstock

3 Sheets ISP39358 Bulk (20pk) ISP39365

Foil Cardstock has a shiny, almost mirror-like quality, and is sturdy enough to run through any embossing machine