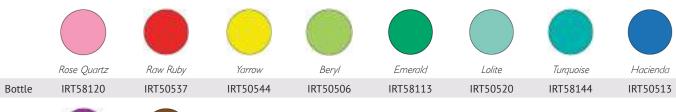

h, deep hues are available in small jars. Mix into ICE Resin® or apply to projects using ICE Resin® Iced Enamels Medium.







## ICE Resin® Inclusions Empty Wire Rack

#### WRJ51404

- H 9.75" x W 14" x D 8.5"
- 18 facing rack
- Each facing holds 9 pieces
- No product, rack only

## ICE Resin® Inclusions Header Card

#### HDR51367

• 5.5" h x 12.75" w

### ICE Resin® Tints

Specially formulated for use with ICE Resin®, this collection of Tints allows you to add color and swirls to your resin for gem-like effects. Just squeeze ICE Resin® Tints into mixed resin until desired color is achieved. For a hint of color use 1-2 drops, for more saturated color use multiple drops. Colorize ICE Resin®, Bezels, and other non-porous surfaces. Ten vibrant colors are available in a .5 fl oz. bottle.







## ICE Resin® Lusters

ICE Resin® Lusters are specially formulated by Ranger to achieve permanent opaque color and shimmer. Ideal for use on metals and to colorize Ice Resin, these fast drying paints are a must have for gorgeous jewelry and mixed media creations. Available in a .5 fl oz bottle.









### ICE Resin® Foil Assortment

#### IRA49975

Add color and metallic sheen to your ICE Resin® jewelry and mixed media projects with ICE Resin® Foils. Quick and easy to use with ICE Resin® and ICE Resin® Paper Sealer. Mix different colors of foil or with other inclusions to create a multi-colored effect. Easy foil transfer, no heat required. Contains ten sheets, two each of 5 colors. Foils measure 4 11/16" x 3 9/16".

## ICE Resin® Tissue Paper Assortment

#### IRA56614

Susan Lenart Ka