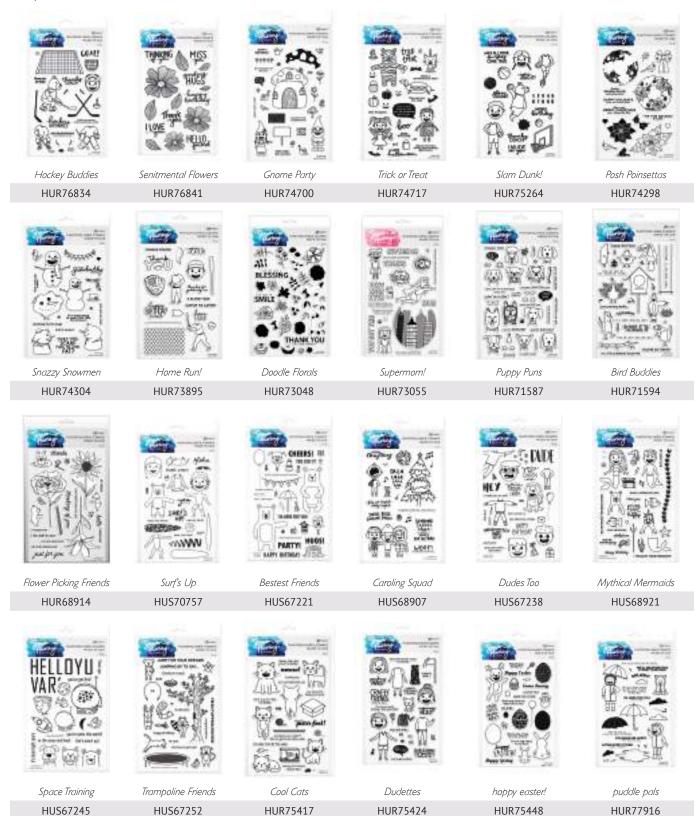

ey create. Lunar Paste is a creamy and colorful paste with a metallic shine. Apply through stencils with a palette knife for definition or apply a thin layer direct to surface for a metallic paint-like finish. Coordinates with the full Simon Hurley create. color palette. Available in 2 fl. oz. jars.





## Simon Hurley create. Stamps

Simon Hurley create. Photopolymer Stamps are high quality, made in the USA clear stamps. These clear stamps will allow you to stamp the perfect image each time. Featuring artwork by Ranger Signature Designer, Simon Hurley, these stamps feature clever and quirky characters, animals and a variety of sentiments perfect for handmade cards of all occasions. Use with Simon Hurley create. Dye Inks. Available in twenty-two designs, each stamp set measures 6" x 9".







HUR78593

HUR78586

HUR78784

HUR78609



HUR78135

HUR78579

Polar Penguins

HUR80725



## Simon Hurley create. Background Stamps

Use Simon Hurley create. Cling Rubber Background Stamps to make unique backgrounds and add dimension to cards and other papercraft projects. These versatile 6" x 6" stamps are designed to cover the entire front of the various card sizes. Perfect for use with Simon Hurley create. Dye Ink Pads.

Available in nineteen designs.





## Simon Hurley create. Peel Apart Background Stamps

Use Simon Hurley create. Peel-Apart Background Stamps to make unique backgrounds and add dimension to cards and other paper craft projects. These 6" x 6" stamps are sized to cover a variety of card fronts. Cut pieces can be peeled out and used individually from the background