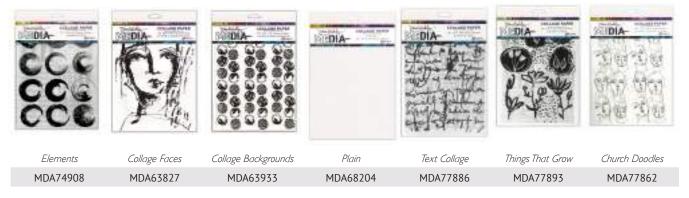

| Media White Tags #10 (50nc) | MDA74632 |



# Heavyweight Watercolor Paper 7.5"x10"-10pc

#### MDJ76629

Dina Wakley MEdia Heavyweight Watercolor Paper is a 440gsm textured handmade surface ideal for mixed media painting, collage, watercolor and more. This versatile paper can be used primed or unprimed for different effects. Use with Dina Wakley MEdia Acrylic Paints & Mediums, Scribble Sticks, Stamps, Stencils and more for endless creative possibilities. Includes 10 sheets, each sheet measures 7-1/2" x 10"





# Media Collage Paper

Dina Wakley Media Collage Paper includes printed tissue that features Dina's signature artwork along with blank tissue sheets. The blank sheets are great for stamping your own designs with Dina Wakley Media Stamps. Includes 20 sheets of 7.5" x 10" tissue.





Bulk Blank Tissue Painted Marks MDA78432 MDA77879



# Dina Wakley Media Typed Ledgers

Dina Wakley MEdia Typed Ledgers are typed quotes, phrases, and expressions that you can use on all your mixed media projects. Simply cut out the phrases you want for your project and adhere with Dina Wakley MEdia Gel Medium. Printed with an aged look, these antiqued ephemera make great additions to art journals, mixed media, and all craft projects. Set includes 12 assorted size sheets, each with it's own unique design.

# Media Collage Words

Dina Wakley Media Collage Words are sentiments printed on tissue that will be sure to inspire your creativity. The printed tissue is ideal for collaging into mixed media art and journal pages. Includes 20 sheets of 3" x 3" printed tissue, 2 of each 10 designs.