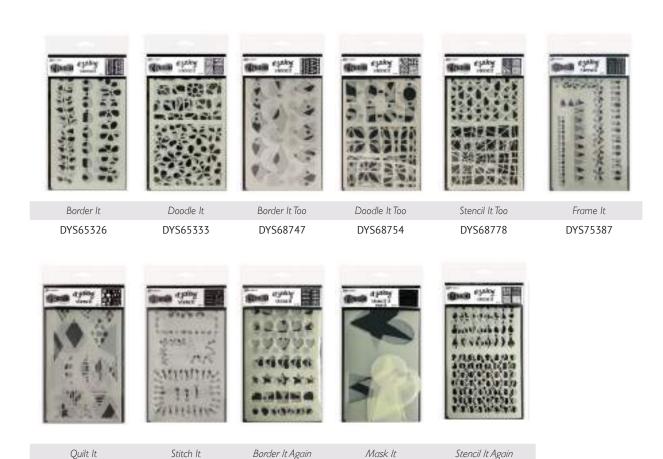

featured: Bubblegum Pink, Calypso Teal, Crushed Grape, Black Marble





# **Dylusions Dyalog Clear Stamp Sets**

Dylusions Dyalog Clear Stamps are the perfect way to add sentiments, doodles, icons, and more into your Dyalog Insert Books! These clear stamps feature original artwork from Dyan Reaveley and work great with Dylusions Inks. Available in 6 sets, each stamp set measures 4" x 6".



# **Dylusions Dyalog Stencils**

Dylusions Dyalog Stencils are designed to fit securely in the elastics in the Dyalog Covers. Each of these stencils offer an assortment of patterns that can be mixed and matched to create a variety of designs. Use with Dylusions Paint, Paint Pens, and Inks to add bright colors to your Dyalog Insert pages. Available in six designs, each stencil measures 9.25" x 8.25".



DYS79965



DYS75394

DYS75400

DYS79958

DYS79972

# **Dylusions Diddy Stamps**

Dylusions Diddy Stamps are the perfect way to add sentiments, doodles, icons, and more into your Dylusions Creative Journals, Dyarys, Dyalog Insert Books, and more. These clear stamps feature original work from Dyan Reaveley and work great with Dylusions Inks. Mix and match these new designs with the entire collection of Dylusions originals. Use stamps for art journaling, mixed media projects, card making and more.



# **Dylusions Couture Stamps**

Bring style to your mixed media, art journaling projects, and more with Dylusions Couture Collection Clear Stamps. A collection of elegant, high-fashion figures and accessories, these clear stamps feature original designs by Dyan Reaveley. Clear stamps work grea