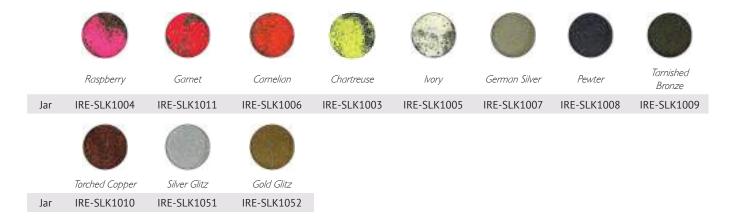

141

ICE Resin® Jewelry Wires are a unique addition to the ICE Resin® findings by Susan Lenart Kazmer. These flexible double ball ended wires come in three lengths- 2", 4", and 6" and an Antique Bronze finish. Jewelry Wires can be used for twisting and wrapping into designs, for form closures, between elements, and more! Great for use with the full line of ICE Resin® products.



## ICE Resin® Iced Enamels

Iced Enamels are a custom-formulated, proprietary cold enameling system for permanent adhesion of color on metal. ICE Resin®'s unique enameling powders, medium, and resin work cohesively to create a permanent, jeweler's grade bond of color on all types of metals. Use with Iced Enamels Medium and ICE Resin® Brushes. Melt Iced Enamels using a craft heat tool. Available in 14 colors.









## ICE Resin® Opals

Capture opalescent beauty when you add light catching Opals to your designs under ICE Resin®. Opals add a hint of color and texture to your creations. Mix colors together or with other materials for unique effects.



IRE63940

Jar





Crystal Opal



Citrine Opal IRE63957 IRE-SLK1111

IRE62196





### ICE Resin® Shattered Mica

ICE Resin® Shattered Mica is made from real stone and is cast in an array of colors. Embed Shattered Mica in ICE Resin® to create interesting transparent color in jewelry pieces or apply to mixed media projects with ICE Resin® Iced Enamels Medium. Real stone mica. Available in 4 transparent colors.









Small jar

IRE-SLK1103

IRE-SLK1101

Chartreuse IRE-SLK1104

IRE-SLK1102

### ICE Resin® German Glass Glitter

Add interest and textu