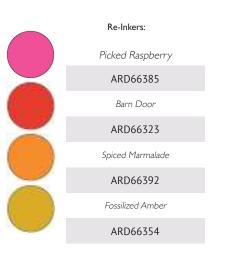

#### **Distress Inks and Re-Inkers**

#### **Mini Distress Ink Pads**

See Chart for Available Color Selection\*

See Chart for Available Color Selection\*

Tim Holtz Distress® Inks are a collection of fade resistant, water-reactive dye inks plus Picket Fence, a white pigment ink. Ink pads measure  $3" \times 3"$ , while re- inkers are .5 fl oz glass amber bottles..