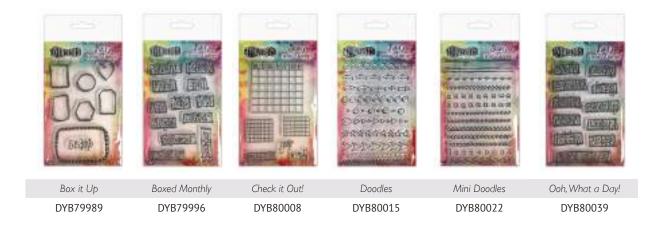

he Dyalog Covers. Each of these stencils offer an assortment of patterns that can be mixed and matched to create a variety of designs. Use with Dylusions Paint, Paint Pens, and Inks to add bright colors to your Dyalog Insert pages. Available in six designs, each stencil measures 9.25" x 8.25".



DYS79965



DYS75394

DYS75400

DYS79958

DYS79972

# **Dylusions Diddy Stamps**

Dylusions Diddy Stamps are the perfect way to add sentiments, doodles, icons, and more into your Dylusions Creative Journals, Dyarys, Dyalog Insert Books, and more. These clear stamps feature original work from Dyan Reaveley and work great with Dylusions Inks. Mix and match these new designs with the entire collection of Dylusions originals. Use stamps for art journaling, mixed media projects, card making and more.



# **Dylusions Couture Stamps**

Bring style to your mixed media, art journaling projects, and more with Dylusions Couture Collection Clear Stamps. A collection of elegant, high-fashion figures and accessories, these clear stamps feature original designs by Dyan Reaveley. Clear stamps work great with Dylusions Inks, Paints, and more. Available in 10 sets, each stamp measures 5" x 9".





# **Dylusions Stencils**

Use with Dylusions Ink Sprays, Ink Spray Pad, and Paint. Designs are available in 2 sizes: Small and/or Large. Small stencils are 5" x 8" and Large stencils are 9" x 12".









# **Dylusions Stencil Silhouettes**

Create layered effects, backgrounds, or bold images on journal pages, mixed media, or paper craft projects with Dylusions Silhouettes. Stencil and mask to create ev