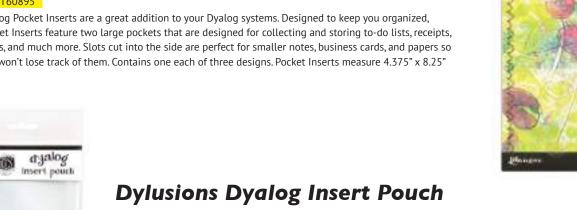

Cardstock found in the Dylusions Creative Dyary, Insert Book pages accept a variety of mediums without bleeding through. Dyalog Insert Books contain pages featuring functional and creative options. Available in Backgrounds, Black with Dots, Dots, & Kraft.







Black w/dots DYT77367



Dots #3 DYT77374



DYT77381

dyalog

# **Dylusions Dyalog Pocket Inserts**

#### DYT60895

Dyalog Pocket Inserts are a great addition to your Dyalog systems. Designed to keep you organized, Pocket Inserts feature two large pockets that are designed for collecting and storing to-do lists, receipts, notes, and much more. Slots cut into the side are perfect for smaller notes, business cards, and papers so you won't lose track of them. Contains one each of three designs. Pocket Inserts measure 4.375" x 8.25"



Stay organized and keep your personal items close with the Dylusions Dyalog Insert Pouch! One side features a zippered pocket, great for storing Dylusions Paint Pens, Clips, Washi Tapes, Stickers, and more. The opposite side features a dual-sided pocket, which is great for holding Dylusions Dy-Cuts, Postcards, to-do lists and more, all in a convenient place. The Insert Pouch slides easily into your Dyalog Covers for travel and the clear material allows you to easily see your stored items. Dyalog Insert Pouch measures 9.25" x 8.25".



#### DYT60550

Dyalog Elastic Bands are perfect for stylishly securing and adding additional Dyalog Insert Books, Pocket Inserts, and more into your Dyalog system. These colorful elastic bands coordinate with all Dyalog Covers and keep you organized. Includ