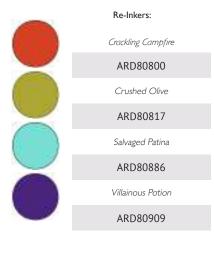

#### **Mini Distress Ink Pads**

See Chart for Available Color Selection\*

See Chart for Available Color Selection\*

Tim Holtz Distress® Inks are a collection of fade resistant, water-reactive dye inks plus Picket Fence, a white pigment ink. Ink pads measure  $3" \times 3"$ , while re- inkers are .5 fl oz glass amber bottles..