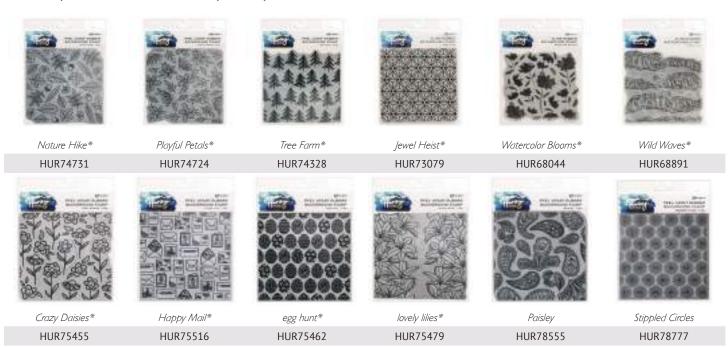

R80725



## Simon Hurley create. Background Stamps

Use Simon Hurley create. Cling Rubber Background Stamps to make unique backgrounds and add dimension to cards and other papercraft projects. These versatile 6" x 6" stamps are designed to cover the entire front of the various card sizes. Perfect for use with Simon Hurley create. Dye Ink Pads.

Available in nineteen designs.





## Simon Hurley create. Peel Apart Background Stamps

Use Simon Hurley create. Peel-Apart Background Stamps to make unique backgrounds and add dimension to cards and other paper craft projects. These 6" x 6" stamps are sized to cover a variety of card fronts. Cut pieces can be peeled out and used individually from the background to create more versatility. Perfect for use with Simon Hurley create. Dye Ink Pads.



\*Pull-Apart Background Stamps. Example below



## Simon Hurley create. SlimLine Stamps

Use Simon Hurley create. Peel-Apart Slimline Stamps to make unique backgrounds and add dimension to cards and other paper craft projects. These versatile stamps are designed to cover slimline card fronts. Both designs feature cut pieces that can be peeled out and used individually from the background for more versatility. Perfect for use with Simon Hurley create. Dye Ink Pads.





## Simon Hurley create. Stencils

Use Simon Hurley create. Stencils to make unique backgrounds and add dimension to cards and other papercraft projects. "Maker" stencils are specially designed to be pieced together and overlapped to create scenes and layered objects. Perfect for use with Simon Hurley create. Dye Ink Pads,