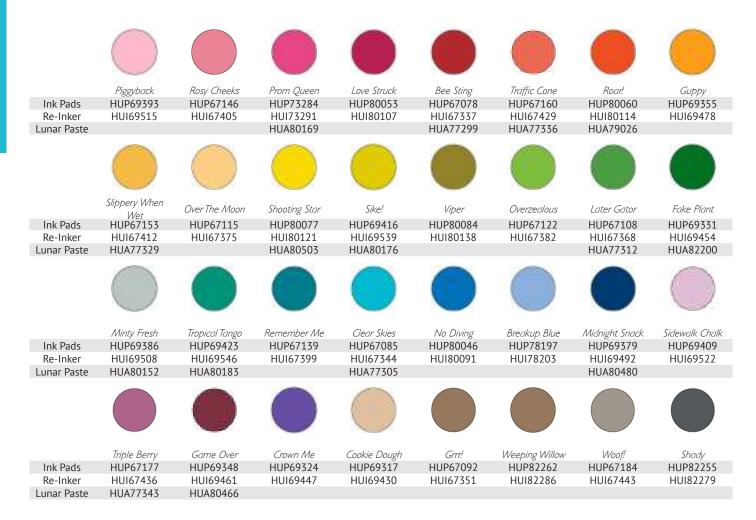

ive use in your studio.







### **Dye Inks & Re-Inkers**



**Lunar Pastes** 

See Chart for Available Color Selection\*

See Chart for Available Color Selection\*

Ranger and Simon Hurley are pleased to introduce a new color palette of dye ink pads for the Simon Hurley create. brand. This assortment of 22 colors is perfect for creating blended backgrounds, stamping, and stenciling. Simon Hurley create. Dye Ink Pads measure 2.75"x 3.75" and each has a coordinating .5 oz reinker.

Simon Hurley create. Lunar Paste is a creamy and colorful paste with a metallic shine. Apply through stencils with a palette knife for definition or apply a thin layer direct to surface for a metallic paint-like finish. Coordinates with the full Simon Hurley create. color palette. Available in 2 fl. oz. jars.





## Simon Hurley create. Stamps

Simon Hurley create. Photopolymer Stamps are high quality, made in the USA clear stamps. These clear stamps will allow you to stamp the perfect image each time. Featuring artwork by Ranger Signature Designer, Simon Hurley, these stamps feature clever and quirky characters, animals and a variety of sentiments perfect for handmade cards of all occasions. Use with Simon Hurley create. Dye Inks. Available in twenty-two designs, each stamp set measures 6" x 9".







HUR78593

HUR78586

HUR78784

HUR78609



HUR78135

HUR78579

Polar Penguins

HUR80725



## Simon Hurley create. Background Stamps

Use Simon Hurley create. Cling Rubber Background Stamps to make unique backgrounds and add dimension to cards and other papercraft projects. These versatile 6" x 6