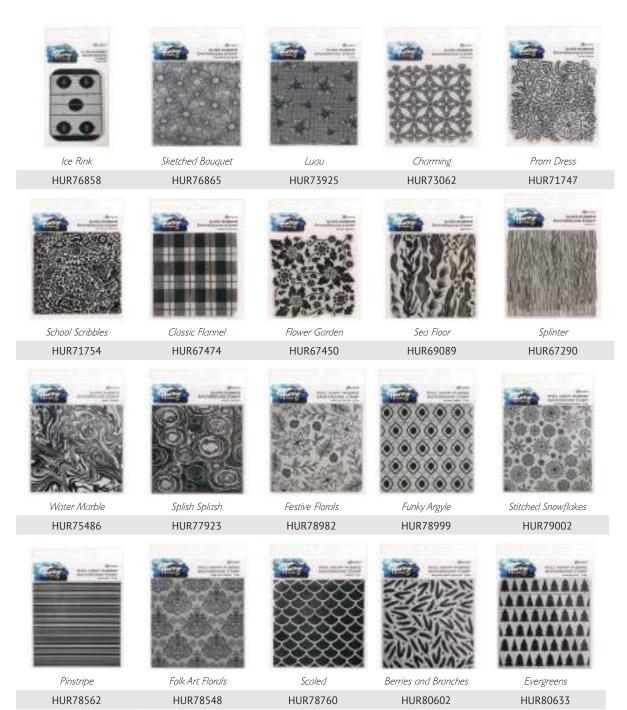

amp the perfect image each time. Featuring artwork by Ranger Signature Designer, Simon Hurley, these stamps feature clever and quirky characters, animals and a variety of sentiments perfect for handmade cards of all occasions. Use with Simon Hurley create. Dye Inks. Available in twenty-two designs, each stamp set measures 6" x 9".







HUR78593

HUR78586

HUR78784

HUR78609



HUR78135

HUR78579

Polar Penguins

HUR80725



## Simon Hurley create. Background Stamps

Use Simon Hurley create. Cling Rubber Background Stamps to make unique backgrounds and add dimension to cards and other papercraft projects. These versatile 6" x 6" stamps are designed to cover the entire front of the various card sizes. Perfect for use with Simon Hurley create. Dye Ink Pads.

Available in nineteen designs.





## Simon Hurley create. Peel Apart Background Stamps

Use Simon Hurley create. Peel-Apart Background Stamps to make unique backgrounds and add dimension to cards and other paper craft projects. These 6" x 6" stamps are sized to cover a variety of card fronts. Cut pieces can be peeled out and used individually from the background to create more versatility. Perfect for use with Simon Hurley create. Dye Ink Pads.



\*Pull-Apart Background Stamps. Example below



## Simon Hurley create. SlimLine Stamps

Use Simon Hurley create. Peel-Apart Slimline Stamps to make unique backgrounds and add dimension to cards and other paper craft projects. These versatile stamps are designed to cover slimline card fronts. Both designs feature cut pieces that can be peeled out and used individually from t