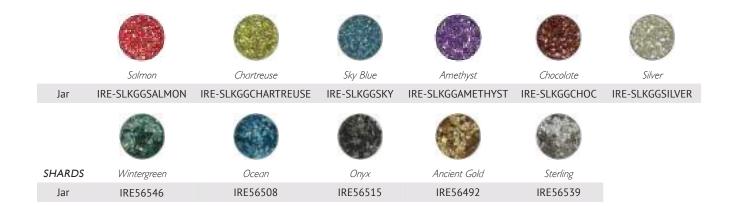

63940

Jar





Crystal Opal



Citrine Opal IRE63957 IRE-SLK1111

IRE62196





### ICE Resin® Shattered Mica

ICE Resin® Shattered Mica is made from real stone and is cast in an array of colors. Embed Shattered Mica in ICE Resin® to create interesting transparent color in jewelry pieces or apply to mixed media projects with ICE Resin® Iced Enamels Medium. Real stone mica. Available in 4 transparent colors.









Small jar

IRE-SLK1103

IRE-SLK1101

Chartreuse IRE-SLK1104

IRE-SLK1102

### ICE Resin® German Glass Glitter

Add interest and texture to jewelry and mixed media art with ICE Resin® German Glass Glitter and Glass Glitter Shards. Real glass shards in 12 rich, deep hues are available in small jars. Mix into ICE Resin® or apply to projects using ICE Resin® Iced Enamels Medium.







## ICE Resin® Inclusions Empty Wire Rack

#### WRJ51404

- H 9.75" x W 14" x D 8.5"
- 18 facing rack
- Each facing holds 9 pieces
- No product, rack only

## ICE Resin® Inclusions Header Card

#### HDR51367

• 5.5" h x 12.75" w

### ICE Resin® Tints

Specially formulated for use with ICE Resin®, this collection of Tints allows you to add color and swirls to your resin for gem-like effects. Just squeeze ICE Resin® Tints into mixed resin until desired color is achieved. For a hint of color use 1-2 drops, for more saturated color use multiple drops. Colorize ICE Resin®, Bezels, and other non-porous surfaces. Ten vibrant colors are available in a .5 fl oz. bottle.







## ICE Resin® Lusters

ICE Resin® Lusters are specially formulated by Ranger to achieve permanent opaque color and shi