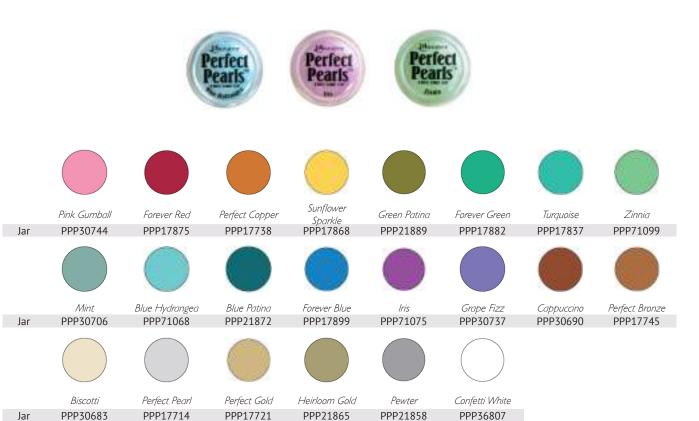

non-toxic. Ink pads measure 2.75" x 3.875". BIG Emboss It™ Ink Pad measures

6.625" x 4.875"-.1 oz re-inker available. Use with Ranger Embossing Powders.



Ink Pad (grey) EMB34193



Ink Pad (clear) CEP07036



Jumbo pad (clear) EMB34131



#### Emboss It™ Dabber

#### EMB34162

The Embossing Dabber is filled with high-quality clear embossing ink in a convenient dabber top bottle. It is great for quickly and easily inking large stamps and surfaces. Acid free and non-toxic. 1 fl oz bottle.



## Perfect Pearls™ Pigment Powders

Create dazzling pearlescent effects with Perfect Pearls™ and Perfect Medium™. Specially developed with a built-in resin, Perfect Pearls™ Pigments are easy to use wet or dry.

Acid free and non-toxic. Adheres to many surfaces. Available open stock in .25 oz. jars.





## **Perfect Pearls Empty Acrylic Rack**

#### DAJ30294

- H 11.8" x W 10.1" x D 8.25"
- 12 facing rack, stackable
- Each facing holds 4 pieces
- No product, rack only

# Perfect Pearls™ Header Card

#### HDR26136

• 5.25" h x 9.5" w



# Perfect Pearls™ Pigment Kits

Each kit includes four coordinating pigment powders, one detail brush, one dusting brush and one Perfect Medium™ Pad. Built-in binder allows adhering to many surfaces. Includes tips and techniques.



Includes: Blue Patina, Green Patina, Heirloom Gold, and Pewter

Aged Patina PPP21803



Includes: Perfect Pearl, Gold, Copper, and Bronze

Metallic PPP15963



Includes: Forever Red, Green, Blue, and Violet

Jewels PPP16007



#### Clear

| Blister    | PPP16205   |  |  |
|------------|------------|--|--|
| No Blister | PP16