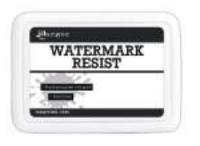

#### AMPK77947

Embossing Glaze (1 oz jar)

Tim Holtz Distress® Archival Inks are now available in a 4-pack of standard size ink pads. Archival Inks are waterproof, acid-free dye inks featuring classic Distress colors in the same fade resistant formula used in Ranger Archival Ink. Archival Inks are permanent on many surfaces and provide long lasting detailed stamping results that won't bleed when used with water-based inks, markers, acrylic paint, and watercolors. Ink pads can be easily re-inked with the coordinating Tim Holtz Distress® Archival Ink Re-inkers. Archival Ink Pad Stack features four 2" x 3" standard ink pads including Vintage Photo, Ground Espresso, Hickory Smoke, and Black Soot.

### Mini Distress Archival Ink™

Mini Tim Holtz Distress® Archival Ink™ pads are waterproof acid-free dye inks featuring the classic Distress color palette in the same fade resistant formula used in Ranger Archival Ink™. Archival Inks are permanent on many surfaces providing long lasting detailed stamping results that won't bleed when used with water-based inks, markers, acrylic paint, and watercolors. Ink pads can be easily re-inked with the coordinating Tim Holtz Distress® Archival Ink™ Re-inker. Available in 6 unique kits.