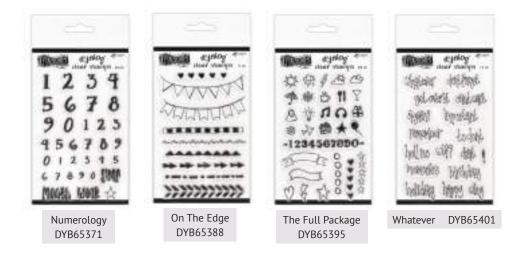

lows you to easily see your stored items. Dyalog Insert Pouch measures 9.25" x 8.25".



#### DYT60550

Dyalog Elastic Bands are perfect for stylishly securing and adding additional Dyalog Insert Books, Pocket Inserts, and more into your Dyalog system. These colorful elastic bands coordinate with all Dyalog Covers and keep you organized. Includes 4 elastics, each sized to fit the Dyalog program.

Colors featured: Bubblegum Pink, Calypso Teal, Crushed Grape, Black Marble





# **Dylusions Dyalog Clear Stamp Sets**

Dylusions Dyalog Clear Stamps are the perfect way to add sentiments, doodles, icons, and more into your Dyalog Insert Books! These clear stamps feature original artwork from Dyan Reaveley and work great with Dylusions Inks. Available in 6 sets, each stamp set measures 4" x 6".



# **Dylusions Dyalog Stencils**

Dylusions Dyalog Stencils are designed to fit securely in the elastics in the Dyalog Covers. Each of these stencils offer an assortment of patterns that can be mixed and matched to create a variety of designs. Use with Dylusions Paint, Paint Pens, and Inks to add bright colors to your Dyalog Insert pages. Available in six designs, each stencil measures 9.25" x 8.25".



DYS79965



DYS75394

DYS75400

DYS79958

DYS79972

# **Dylusions Diddy Stamps**

Dylusions Diddy Stamps are the perfect way to add sentiments, doodles, icons, and more into your Dylusions Creative Journals, Dyarys, Dyalog Insert Books, and more. These clear stamps feature original work from Dyan Reaveley and work great with Dylusions Inks. Mix and match these new designs with the entire c