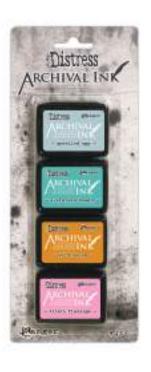

#### **Mini Distress Ink Pads**

See Chart for Available Color Selection\*

See Chart for Available Color Selection\*

Tim Holtz Distress® Inks are a collection of fade resistant, water-reactive dye inks plus Picket Fence, a white pigment ink. Ink pads measure  $3" \times 3"$ , while re- inkers are .5 fl oz glass amber bottles..

Mini Tim Holtz Distress® Ink Pads are a collection of I" x I" stackable, fade resistant, water-based ink pads. The mini size of these ink pads is great for travel. Use Distress Ink Pad Re-inkers with the Mini Ink Pads.