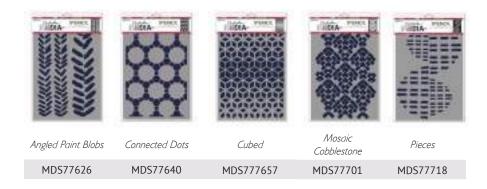

Bravely**

MDA46837

Dina Wakley walks you through drawing, using your handwriting and mixed media techniques for art journaling in this technique book. F&W Publications.

# Media Designer Bag

Whether you are taking them on the go or using them in your creative space, Ranger's Designer Accessory Bags are the perfect solution for all of your supplies. The Dina Wakley Media Accessory Bag features the exclusive artwork from Dina Wakley. Measuring 8" L x 3.5" W x 2.75" H, the custom designed canvas bag features a zipper and is ideal for storing small tools, pens, brushes and accessories.





### **Media Stencils**

Create layers of colors, textures and design with these original creative stencils by Dina Wakley. Available in 6" x 9" footprint. Use with Media Acrylic Paints and Mediums.







## **Media Masks & Stencils**

Create layers of colors, textures and design with these original creative stencils & masks by Dina Wakley. Media Masks feature both positive and negative images. Available in 6" x 9" footprint. Use with Media Acrylic Paints and Mediums.







# Media Stamps

Add layers of creative design with Dina Wakley Cling Rubber Stamps. Available in 6" x 9" footprint. Use with Dina Wakley Media Acrylic Paints, Mediums, and Inks.

















Be Willing

Better Together

Change

Collaged Girls

Everyone is Welcome

Say Yes

Fierce

Funny Peeps

MDR74489

MDR74496

MDR74502

MDR74519

MDR74526

MDR74533

MDR69577

















Scribbly Reef Creatures

Strong Men

Thoughtful Women

Work In Progress

I Spill

Refuse to be Ordinary

Scribbly Holiday Birdie 2

Strong