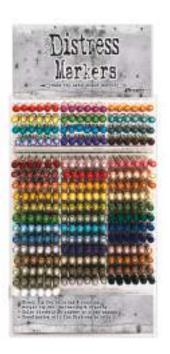

#### **Distress Markers**

See Chart for Available Color Selection\*

Tim Holtz Distress® Markers are water-based inks for coloring, journaling, stamping and more. The dual tip markers are ideal for many techniques. Brush tip is great for coloring, stamping and shading. Detail tip is great for journaling and drawing. Color directly on rubber and clear stamps. Store Markers and Storage Tin Horizontally