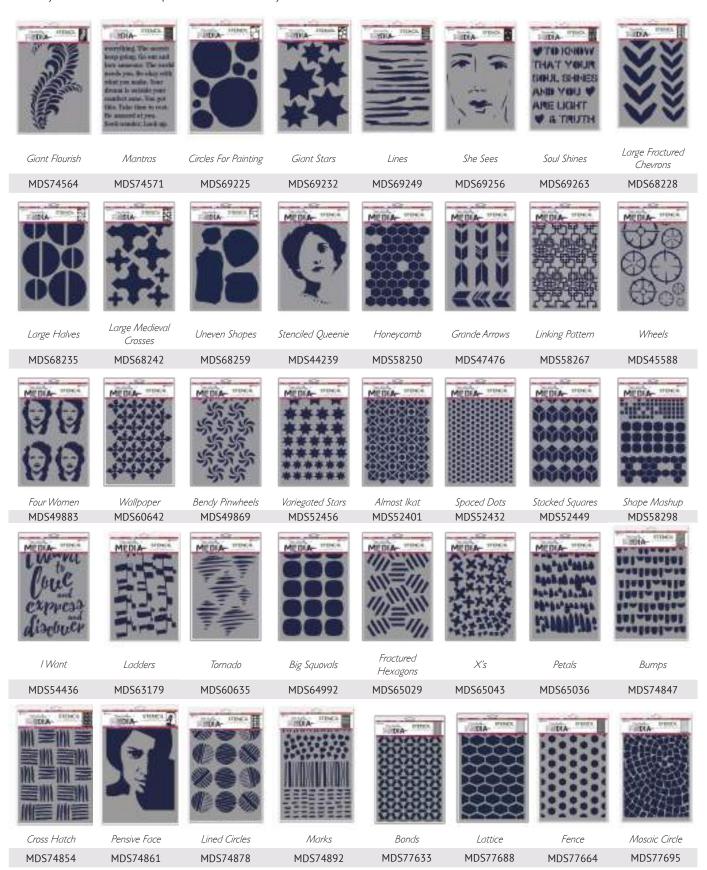

ing Bravely**

MDA46837

Dina Wakley walks you through drawing, using your handwriting and mixed media techniques for art journaling in this technique book. F&W Publications.

# Media Designer Bag

Whether you are taking them on the go or using them in your creative space, Ranger's Designer Accessory Bags are the perfect solution for all of your supplies. The Dina Wakley Media Accessory Bag features the exclusive artwork from Dina Wakley. Measuring 8" L x 3.5" W x 2.75" H, the custom designed canvas bag features a zipper and is ideal for storing small tools, pens, brushes and accessories.





### **Media Stencils**

Create layers of colors, textures and design with these original creative stencils by Dina Wakley. Available in 6" x 9" footprint. Use with Media Acrylic Paints and Mediums.







## **Media Masks & Stencils**

Create layers of colors, textures and design with these original creative stencils & masks by Dina Wakley. Media Masks feature both positive and negative images. Available in 6" x 9" footprint. Use with Media Acrylic Paints and Mediums.







# Media Stamps

Add layers of creative design with Dina Wakley Cling Rubber Stamps. Available in 6" x 9" footprint. Use with Dina Wakley Media Acrylic Paints, Mediums, and Inks.

















Be Willing

Better Together

Change

Collaged Girls

Everyone is Welcome

Say Yes

Fierce

Funny Peeps

MDR74489

MDR74496

MDR74502

MDR74519

MDR74526

MDR74533

MDR69577

















Scribbly Reef Creatures

Strong Men

Thoughtful Women

Work In Progress

I Spill

Refuse to be Ordinary

Scribbly Holiday Birdie 2

St