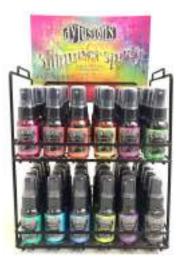

#### **Distress Oxide® Sprays**

**Distress Flip Top Paint** 

See Chart for Available Color Selection\*

See Chart for Available Color Selection\*

Tim Holtz Distress® Oxide® Spray is a dye and pigment ink fusion that creates oxidized effects when sprayed with water. Use for quick and easy ink coverage on porous surfaces. Spray through stencils, layer colors, spritz with water and watch the color mix and blend. Available in 1.9 fl. oz. spray bottles.