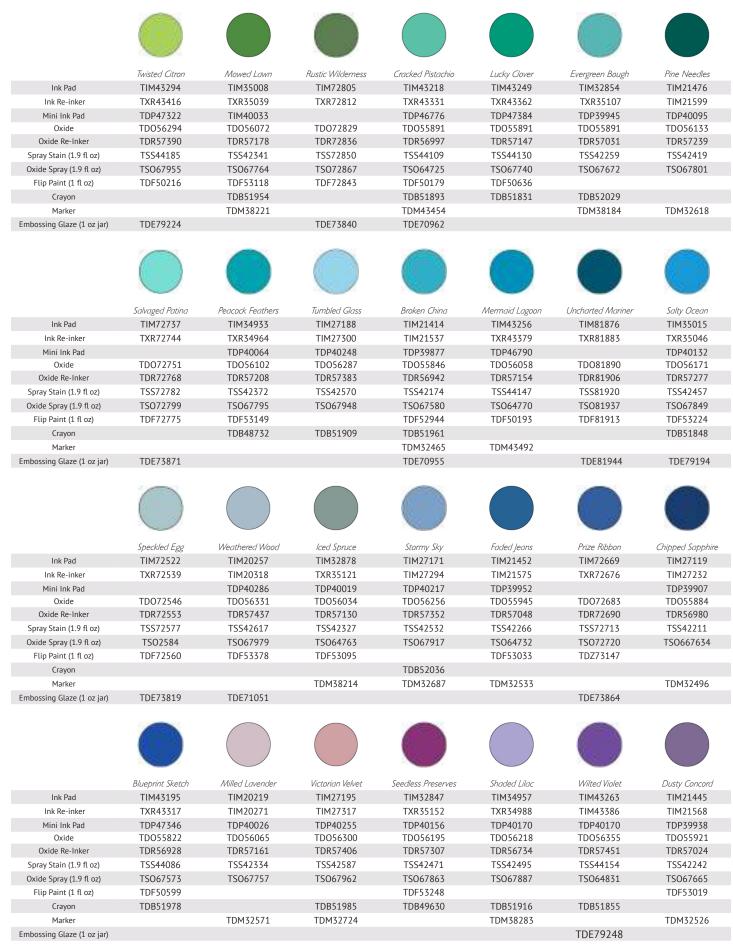

#### **Mini Distress Ink Pads**

See Chart for Available Color Selection\*

See Chart for Available Color Selection\*

Tim Holtz Distress® Inks are a collection of fade resistant, water-reactive dye inks plus Picket Fence, a white pigment ink. Ink pads measure  $3" \times 3"$ , while re- inkers are .5 fl oz glass amber bottles..

#### **Distress Oxides® and Re-Inkers**

**Distress Spray Stain** 

See Chart for Available Color Selection\*

See Chart for Available Color Selection\*

Tim Holtz Distress Oxide Ink Pads are water-reactive dye & pigment ink fusion that creates an oxidized effect when sprayed with water. Use with stamps, stencils, and direct to surface. Blend using Ink Blending Tools and Foam. Re-ink using Distress Oxide Reinkers. Ink pad measuring 3 x 3 inches

#### **Distress Oxide® Sprays**

**Distress Flip Top Paint** 

See Chart for Available Color Selection\*

See Chart for Available Color Selection\*

Tim Holtz Distress® Oxide® Spray is a dye and pigment ink fusion that creates oxidized effects when sprayed with water. Use for quick and easy ink coverage on porous surfaces. Spray through stencils, layer colors, spritz with water and watch the color mix and blend. Available in 1.9 fl. oz. spray bottles.

Tim Holtz Distress® Paint is a very fluid water-based acrylic paint for multiple surfaces. These special paints are reactive with water like other Distress mediums. Use with stamps, paper, wood, metal, glass, plastic and more for an opaque matte finish on craft projects. Available in 1 fl oz flip top bottles.

#### **Distress Crayons**

See Chart for Available Color Selection\*

Tim Holtz Distress® Crayons are formulated to achieve vibrant coloring effects on porous surfaces for mixed-media. The smooth water-reactive pigments are ideal for creating brilliant backgrounds, watercoloring, and more. Color directly onto surface and blend with water. Distress Crayons coordinate with the Distress palette of colors. Available open stock.

#### **Distress Markers**

See Chart for Available Color Selection\*

Tim Holtz Distress® Markers are water-based inks for coloring, journaling, stamping and more. The dual tip markers are ideal for many techniques. Brush tip is great for coloring, stamping and shading. Detail tip is great for journaling and drawing. Color directly on rubber and clear stamps. Store Markers and Storage Tin Horizontally

#### **Distress Embossing Glazes**

See Chart for Available Color Selection\*

Add dimension to your projects with new Tim Holtz Distress® Embossing Glazes! These translucent embossing powders are ideal for layering on surfaces. Use with Distress Embossing Ink Pad, Embossing Dabber, and Embossing Pens. Embossing Glazes are available in a 1 oz jar.