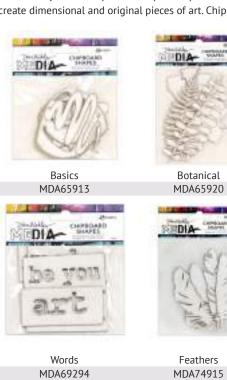

x 3" printed tissue, 2 of each 10 designs.







Pack 2 MDA63834



# COLLAGE COLLECTIVE

Collage Collective

# Media Collage

Explore pages and pages filled with original artwork by Dina Wakley. Featuring full printed page art, small printed tags, decorative strips, and more, these books are ready for use in all your mixed media projects and art journaling pages. Dina Wakley Media Collage Collective features 60 double sided printed pages, 30 sheets of 120gsm, 30 sheets of 270gsm.

# Media Chipboard Shapes

MDA66095

Dina Wakley Media Chipboard Shapes are perfect for creating focal points in mixed media art and journal pages. Paint, decorate, and layer to create dimensional and original pieces of art. Chipboard shapes are pre-primed for easy paint application. Available in 6 sets of 5.





MDA74960



Ocean

MDA69287

The Men

MDA74977

Profiles

MDA74946

The Women

MDA74984

# **Media Stamping Block**

#### MDA69188

Use the Dina Wakley MEdia Acrylic Block with Dina Wakley MEdia Stamps to stamp, measure, align and more! Each side of the block features a printed ruler, one imperial, one metric, for quick measurements while working. The 5" x 7" size makes it a convenient size for traveling for stamping on the go for unmounted stamps.







# Media Journal Clips

Dina Wakley Media Clips are the ideal solution for securing papers, collaged art and more into your Media Journal. Available in a Small 6 pack or a Large 4 pack.

| 6 pack | MDA60291 |
|--------|----------|
| 4 pack | MDA60307 |

# Media Tape

Dina Wakley Media Tape comes in printed and blank tape in varying wid