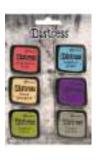

#### **Mini Distress Ink Pads**

See Chart for Available Color Selection\*

See Chart for Available Color Selection\*

Tim Holtz Distress® Inks are a collection of fade resistant, water-reactive dye inks plus Picket Fence, a white pigment ink. Ink pads measure  $3" \times 3"$ , while re- inkers are .5 fl oz glass amber bottles..