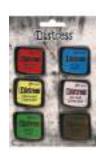

#### **Mini Distress Ink Pads**

See Chart for Available Color Selection\*

See Chart for Available Color Selection\*

Tim Holtz Distress® Inks are a collection of fade resistant, water-reactive dye inks plus Picket Fence, a white pigment ink. Ink pads measure  $3" \times 3"$ , while re- inkers are .5 fl oz glass amber bottles..