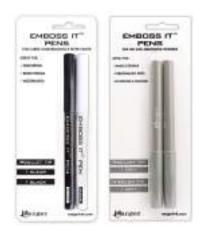

Acid free, non-toxic. Available in 1 oz. jar.



#### **Anti-Static Pouch**

INK62332

Prevent stray embossing powders and glitter from ruining your craft projects! The Anti-Static Pouch removes static from paper, acetate, fabric and more leaving a static-free surface ideal for embossing, glittering and more.

## **Emboss It™ Embossing Pens**

The Embossing Pens are great for writing titles, names, outlining, drawing, spot embossing, fine stencil work and more! Acid free. Includes 1 black pen and 1 clear pen (2 bullet tips) in one pack, and 2 grey pens (1 brush tip and 1 bullet tip) in another pack. Use these with Ranger Embossing Powders.

| Emboss It <sup>™</sup> Pens        | EMP20653 |
|------------------------------------|----------|
| Emboss It <sup>™</sup> Pens - Grey | EMP68976 |





# El-Samsid of hotel



EMB34193

1 oz Re-Inker (grey) EMB65562 1 oz Re-Inker (clear)

# Emboss It™ Ink Pad

Specially developed embossing ink stays wet for an extended period of time. Acid free and non-toxic. Ink pads measure 2.75" x 3.875". BIG Emboss It™ Ink Pad measures

6.625" x 4.875"-.1 oz re-inker available. Use with Ranger Embossing Powders.



Ink Pad (grey) EMB34193



Ink Pad (clear) CEP07036



Jumbo pad (clear) EMB34131



#### Emboss It™ Dabber

#### EMB34162

The Embossing Dabber is filled with high-quality clear embossing ink in a convenient dabber top bottle. It is great for quickly and easily inking large stamps and surfaces. Acid free and non-toxic. 1 fl oz bottle.



## Perfect Pearls™ Pigment Powders

Create dazzling pearlescent effects with Perfect Pearls™ and Pe