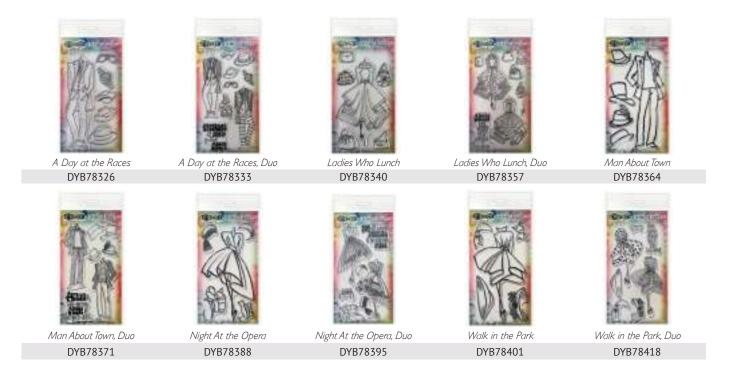

Diddy Stamps are the perfect way to add sentiments, doodles, icons, and more into your Dylusions Creative Journals, Dyarys, Dyalog Insert Books, and more. These clear stamps feature original work from Dyan Reaveley and work great with Dylusions Inks. Mix and match these new designs with the entire collection of Dylusions originals. Use stamps for art journaling, mixed media projects, card making and more.



# **Dylusions Couture Stamps**

Bring style to your mixed media, art journaling projects, and more with Dylusions Couture Collection Clear Stamps. A collection of elegant, high-fashion figures and accessories, these clear stamps feature original designs by Dyan Reaveley. Clear stamps work great with Dylusions Inks, Paints, and more. Available in 10 sets, each stamp measures 5" x 9".





# **Dylusions Stencils**

Use with Dylusions Ink Sprays, Ink Spray Pad, and Paint. Designs are available in 2 sizes: Small and/or Large. Small stencils are 5" x 8" and Large stencils are 9" x 12".









# **Dylusions Stencil Silhouettes**

Create layered effects, backgrounds, or bold images on journal pages, mixed media, or paper craft projects with Dylusions Silhouettes. Stencil and mask to create even more designs with positive and negative images. Use in combination with Dylusions Stencils and Stamps. Colorize and doodle with Dylusions Paint, Ink Sprays, Shimmer Sprays, and Paint Pens. Silhouette Stencils measure 9" x 12".



# **Dylusions Stamps**

Add layers of creative design with Dylusions Cling Rubber Stamps. Use stamps for art journaling, mixed media projects, card making a