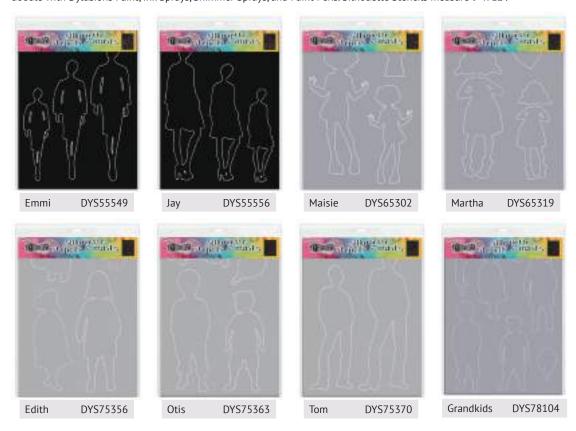

feature original designs by Dyan Reaveley. Clear stamps work great with Dylusions Inks, Paints, and more. Available in 10 sets, each stamp measures 5" x 9".





# **Dylusions Stencils**

Use with Dylusions Ink Sprays, Ink Spray Pad, and Paint. Designs are available in 2 sizes: Small and/or Large. Small stencils are 5" x 8" and Large stencils are 9" x 12".









# **Dylusions Stencil Silhouettes**

Create layered effects, backgrounds, or bold images on journal pages, mixed media, or paper craft projects with Dylusions Silhouettes. Stencil and mask to create even more designs with positive and negative images. Use in combination with Dylusions Stencils and Stamps. Colorize and doodle with Dylusions Paint, Ink Sprays, Shimmer Sprays, and Paint Pens. Silhouette Stencils measure 9" x 12".



# **Dylusions Stamps**

Add layers of creative design with Dylusions Cling Rubber Stamps. Use stamps for art journaling, mixed media projects, card making and more. Bring Dyan's fun and whimsical designs to life in your projects and mix with Dylusions Ink Sprays, Paints, Stencils & accessories. Each set measures 7 x 8.5 inches







There's Not Mushroom In Here! DYR73017



Crown of Roses DYR69010



Down in the Woods DYR69027



Glorious Blooms DYR69034



Merlady DYR69041



Fabulous Called DYR59486



Paper Doll DYR69065



Black Sheep DYR46189



Daddy Long Legs DYR46196



Doodle Parts DYR34582



Further Around the Edge DYR34513



Inbetweenies DYR34575



I Believe in Unicorns DYR66965



Just Breathe DYR66972



Legs Eleven DYR46233



Let Me Adjust My Crown DYR66989



Never Fo