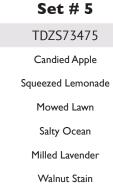

cked Raspberry  |
| Wild Honey,       |
| Twisted Citron,   |
| Cracked Pistachio |
| Mermaid Lagoon    |
| Antique Linen     |
|                   |

| Set # 2            |
|--------------------|
| TDZS73444          |
| Fired Brick        |
| Mustard Seed       |
| Lucky Clover       |
| Broken China,      |
| Seedless Preserves |
| Vintage Photo      |
|                    |

| Set # 3         |
|-----------------|
| TDZS73451       |
| Abandoned Coral |
| Dried Marigold  |
| Crushed Olive   |
| Tumbled Glass   |
| WiltedViolet    |
| Frayed Burlap   |
|                 |

| TDZS73468        |  |
|------------------|--|
| Worn Lipstick    |  |
| Spiced Marmalade |  |
| Peacock Feathers |  |
| Blueprint Sketch |  |
| Old Paper        |  |
| Black Soot       |  |
|                  |  |













| Set # 6          |
|------------------|
| TDZS73482        |
| Spun Sugar       |
| Ripe Persimmon   |
| Shabby Shutters  |
| Chipped Sapphire |
| Shaded Lilac     |
| Ground Espresso  |
|                  |

| Set # 7         |
|-----------------|
| TDZS73499       |
| Barn Door       |
| Scattered Straw |
| Peeled Paint    |
| Weathered Wood  |
| Gathered Twigs  |
| Hickory Smoke   |
|                 |

| 99   | TDZS73505       |
|------|-----------------|
| r    | Tattered Rose   |
| raw  | Carved Pumpkin  |
| nt   | Bundled Sage    |
| Vood | Faded Jeans     |
| vigs | Dusty Concord   |
| oke  | Brushed Corduro |
|      |                 |

| Set # 8         | Set # 9          | Set # 10         |
|-----------------|------------------|------------------|
| TDZS73505