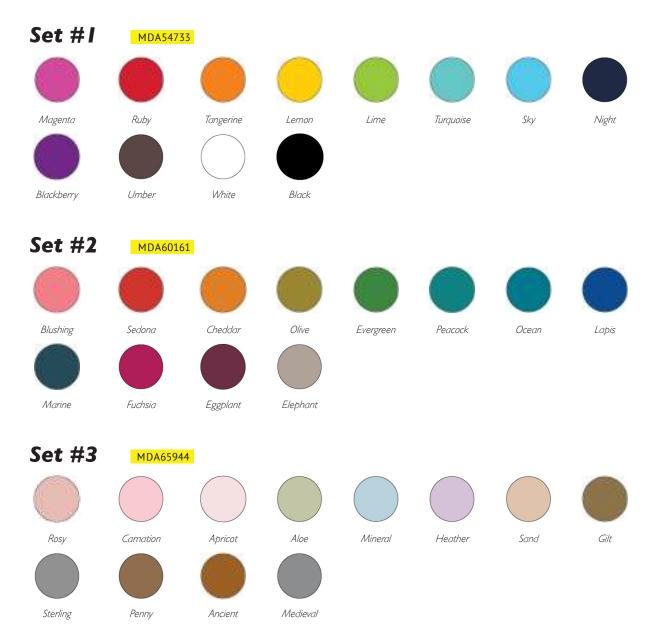

|           |          | MD074236 |           | MD074229 | MD074274   |
|                          |           |           |          |          |           |          |            |
|                          | Medieval  |           |          |          |           |          |            |

Paint Bottle (1 fl oz) Gloss Sprays (1.9 fl oz)

MDQ57895 MD074243





## **Media Scribble Sticks**

These versatile, high quality pigment sticks sketch like crayons but are water-soluble like watercolor pencils. Use Scribble Sticks to create watercolor backgrounds or create bold, opaque designs, scribbles and marks on top of Dina Wakley Acrylic Paints and other mediums. Each set includes 12 colors that coordinate with the Dina Wakley Media palette. of color. Sets are sold in metal carrying tins.





# **Media Pouring Medium**

Use Dina Wakley Media Pouring Medium to achieve colorful poured sheets, puddles, marble, and flow effects when mixed with Dina Wakley Media Acrylic Paints. Pouring Medium is non-crackling and dries to a satin finish without holding bubbles and allows you to write, stamp, and draw on your pours. Dina Wakley Media Cell Creator changes the density of your paint mixtures to create isolated variations in the colors, commonly referred to as "cells" in pours. Pour over various surfaces such as Media Board, journal pages, wood panels, canvas, and more. Available in 8 oz Pouring Medium, 1 oz Cell Creator, and 4 oz Pouring Medium and .5 oz Cell Creator set.





MDA63261



Pouring Bottle Set

MDA63803



Mixing Cups & Stir Sticks

MDA63407









|              | W