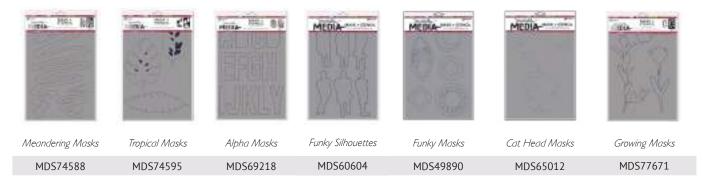

anger's Designer Accessory Bags are the perfect solution for all of your supplies. The Dina Wakley Media Accessory Bag features the exclusive artwork from Dina Wakley. Measuring 8" L x 3.5" W x 2.75" H, the custom designed canvas bag features a zipper and is ideal for storing small tools, pens, brushes and accessories.





### **Media Stencils**

Create layers of colors, textures and design with these original creative stencils by Dina Wakley. Available in 6" x 9" footprint. Use with Media Acrylic Paints and Mediums.







## **Media Masks & Stencils**

Create layers of colors, textures and design with these original creative stencils & masks by Dina Wakley. Media Masks feature both positive and negative images. Available in 6" x 9" footprint. Use with Media Acrylic Paints and Mediums.







# Media Stamps

Add layers of creative design with Dina Wakley Cling Rubber Stamps. Available in 6" x 9" footprint. Use with Dina Wakley Media Acrylic Paints, Mediums, and Inks.

















Be Willing

Better Together

Change

Collaged Girls

Everyone is Welcome

Say Yes

Fierce

Funny Peeps

MDR74489

MDR74496

MDR74502

MDR74519

MDR74526

MDR74533

MDR69577

















Scribbly Reef Creatures

Strong Men

Thoughtful Women

Work In Progress

I Spill

Refuse to be Ordinary

Scribbly Holiday Birdie 2

Stronger

MDR69591

MDR69607

MDR69614

MDR69621

MDR68587

MDR68594

MDR68600

MDR68617



















Scribbly Small **Birdies** 

From The Past

Scribbly Birds in Flight

Just What to Say

Oops, Oh Well

Scribbly Flowers & Insects

Boxed Faces

Scribbled Text **Elements