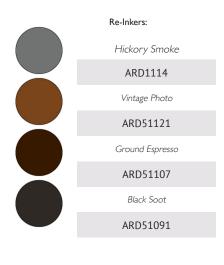

#### **Distress Inks and Re-Inkers**

#### **Mini Distress Ink Pads**

See Chart for Available Color Selection\*

See Chart for Available Color Selection\*

Tim Holtz Distress® Inks are a collection of fade resistant, water-reactive dye inks plus Picket Fence, a white pigment ink. Ink pads measure  $3" \times 3"$ , while re- inkers are .5 fl oz glass amber bottles..