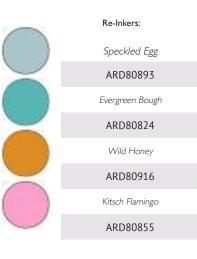

#### **Mini Distress Ink Pads**

See Chart for Available Color Selection\*

See Chart for Available Color Selection\*

Tim Holtz Distress® Inks are a collection of fade resistant, water-reactive dye inks plus Picket Fence, a white pigment ink. Ink pads measure  $3" \times 3"$ , while re- inkers are .5 fl oz glass amber bottles..