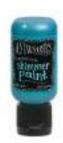

#### **Distress Oxide® Sprays**

**Distress Flip Top Paint** 

See Chart for Available Color Selection\*

See Chart for Available Color Selection\*

Tim Holtz Distress® Oxide® Spray is a dye and pigment ink fusion that creates oxidized effects when sprayed with water. Use for quick and easy ink coverage on porous surfaces. Spray through stencils, layer colors, spritz with water and watch the color mix and blend. Available in 1.9 fl. oz. spray bottles.

Tim Holtz Distress® Paint is a very fluid water-based acrylic paint for multiple surfaces. These special paints are reactive with water like other Distress mediums. Use with stamps, paper, wood, metal, glass, plastic and more for an opaque matte finish on craft projects. Available in 1 fl oz flip top bottles.

**WARNING:** This product can expose you to chemicals including Titanium Dioxide, which is known to the State of California to cause cancer. For more information go to www.P65Warnings.ca.gov.