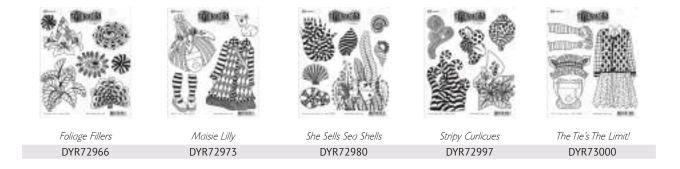

rge stencils are 9" x 12".









# **Dylusions Stencil Silhouettes**

Create layered effects, backgrounds, or bold images on journal pages, mixed media, or paper craft projects with Dylusions Silhouettes. Stencil and mask to create even more designs with positive and negative images. Use in combination with Dylusions Stencils and Stamps. Colorize and doodle with Dylusions Paint, Ink Sprays, Shimmer Sprays, and Paint Pens. Silhouette Stencils measure 9" x 12".



# **Dylusions Stamps**

Add layers of creative design with Dylusions Cling Rubber Stamps. Use stamps for art journaling, mixed media projects, card making and more. Bring Dyan's fun and whimsical designs to life in your projects and mix with Dylusions Ink Sprays, Paints, Stencils & accessories. Each set measures 7 x 8.5 inches







There's Not Mushroom In Here! DYR73017



Crown of Roses DYR69010



Down in the Woods DYR69027



Glorious Blooms DYR69034



Merlady DYR69041



Fabulous Called DYR59486



Paper Doll DYR69065



Black Sheep DYR46189



Daddy Long Legs DYR46196



Doodle Parts DYR34582



Further Around the Edge DYR34513



Inbetweenies DYR34575



I Believe in Unicorns DYR66965



Just Breathe DYR66972



Legs Eleven DYR46233



Let Me Adjust My Crown DYR66989



Never Forget Your Sparkle DYR66996



Nuts in May DYR67009



The Cat And I DYR67016



Quintessential Quotes DYR34490



Ruby Rainbow DYR34377



Laugh 'Til You Leak DYR46226



Say It How It Is DYR37774



How About Never DYR48466



Four by Four DYR62295











DYR81678

DYR64671







Tree Time DYR81739



DYR81685

# **Dylusions