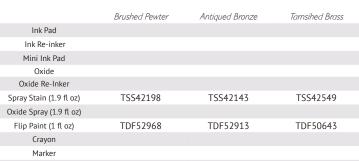

#### **Mini Distress Ink Pads**

See Chart for Available Color Selection\*

See Chart for Available Color Selection\*

Tim Holtz Distress® Inks are a collection of fade resistant, water-reactive dye inks plus Picket Fence, a white pigment ink. Ink pads measure  $3" \times 3"$ , while re- inkers are .5 fl oz glass amber bottles..

#### **Distress Oxides® and Re-Inkers**

**Distress Spray Stain** 

See Chart for Available Color Selection\*

See Chart for Available Color Selection\*

Tim Holtz Distress Oxide Ink Pads are water-reactive dye & pigment ink fusion that creates an oxidized effect when sprayed with water. Use with stamps, stencils, and direct to surface. Blend using Ink Blending Tools and Foam. Re-ink using Distress Oxide Reinkers. Ink pad measuring 3 x 3 inches

#### **Distress Oxide® Sprays**

**Distress Flip Top Paint** 

See Chart for Available Color Selection\*

See Chart for Available Color Selection\*

Tim Holtz Distress® Oxide® Spray is a dye and pigment ink fusion that creates oxidized effects when sprayed with water. Use for quick and easy ink coverage on porous surfaces. Spray through stencils, layer colors, spritz with water and watch the color mix and blend. Available in 1.9 fl. oz. spray bottles.

Tim Holtz Distress® Paint is a very fluid water-based acrylic paint for multiple surfaces. These special paints are reactive with water like other Distress mediums. Use with stamps, paper, wood, metal, glass, plastic and more for an opaque matte finish on craft projects. Available in 1 fl oz flip top bottles.