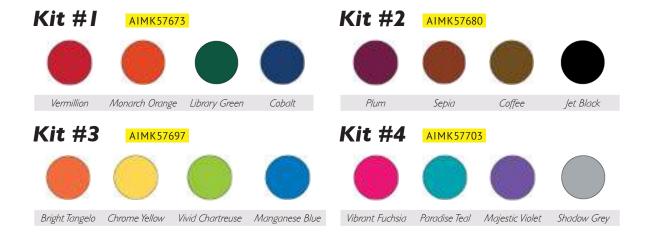

3.4" x D 7.4"
- 12 facing rack
- Each facing holds 8 pieces
- · No product, rack only

#### Archival Ink™ Header Card

#### HDR29939

• 5.5"h x 15.75" w





#### Mini Archival Ink™ Pad Kits

Mini Archival  $Ink^{TM}$  Pads are the same unique, fade resistant dye ink formula as full size Archival  $Ink^{TM}$  Pads, but in a convenient mini pad. Archival  $Ink^{TM}$  provides long lasting stamping results that are permanent on many surfaces. Get a crisp image that doesn't bleed over water based inks, markers, acrylic paint, watercolors, and more. Ink pads can be easily re-inked with the coordinating Archival  $Ink^{TM}$  Re-inkers. The small size makes these ink pads quite convenient for projects on the go! Ink pads measure 1.25" x 1.75". Available in unique kits containing 4 colors each.





#### DIY Archival Ink™ Pad

Creating custom ink pads has never been so easy with DIY Archival Ink™ Pad. The DIY Archival Ink<sup>™</sup> Pad is an empty felt pad designed with the same case and felt as the original ink pads that can be easily inked using your favorite re-inker colors. Simply select 2-3 coordinating re-inkers and apply directly to dry felt pad. Create ombre effects, custom blends, gradients and more.. the possibilities are endless! Once completed, the DIY Ink Pads can be easily indexed by inking the top label with a brayer or Ink Blending Tool.





#### Archival Ink™ Cleaner

With Archival Ink<sup>™</sup> Cleaner you'll be able to clean it all – water-based, permanent, pigment and solvent inks. This specially formulated non-toxic cleaner is safe for use on rubber and c