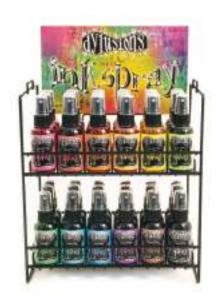

Tim Holtz Distress® Spray Stain is a fluid water-based formula for papers and other porous surfaces. Use for quick and easy ink coverage for backgrounds and larger areas. Mist with water to lighten color and create mottled effects. Apply layers of stain to achieve more saturated color. Available in 1.9 fl. oz bottles.