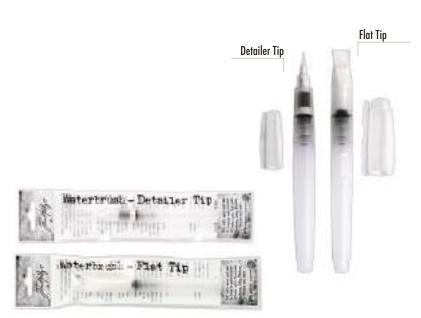

is designed to provide better contact on textured surfaces. Use with Tim Holtz Distress® Inks, Oxides, Re-inkers, Paints, and more. Designed with a footed stand to reduce roller dents and help keep work surface clean.

| Small - 2 1/4"   | TDA75547 |
|------------------|----------|
| Medium - 3 5/16" | TDA75554 |







### **Distress Splatter Brush**

#### TDA47841

Create the ideal splatter with the Tim Holtz Distress<sup>®</sup> Splatter Brush. The Distress Splatter Brush is designed to create unique effects with Distress Ink, Oxides, Paint, Spray Stains, and more. Flexible synthetic bristles.



### **Distress Blending Brushes**

TDA62240

Firm bristled brushes designed to create soft blends for backgrounds. Retracable design ideal for storage in the Mini Distress Ink Storage Tin.





### Tim Holtz® Waterbrush

The Tim Holtz® Waterbrush is an essential tool for paper crafters. Available in two tip sizes, a detail tip or a wide brush tip, which can be used for a variety of creative painting techniques. Dab the water-filled brush with water-based inks, paints and Perfect Pearls™ Powders. The controlled water delivery system allows for optimal paint mixing and surface coverage.

| Detailer Tip | TIP33080 |
|--------------|----------|
| Flat Tip     | TIP33097 |

# Tim Holtz® Ink Palette

TIP30034

The Tim Holtz<sup>®</sup> Ink Palette features 36 individual compartments that can be customized with your favorite colors. The hinged lid allows for convenient storage. Great for use with dye reinkers, Distress Spray Stains, Tim Holtz<sup>®</sup> Alcohol Inks, Perfect Pearls a