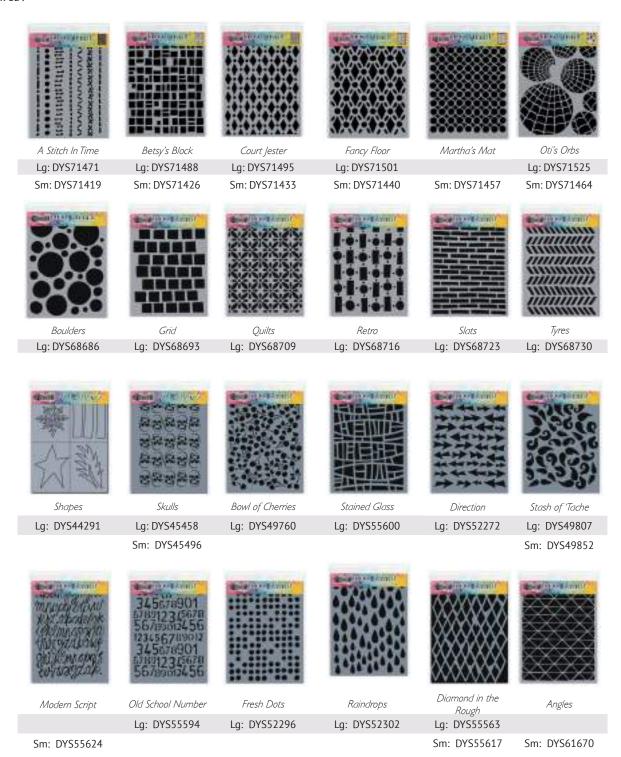

Dyan Reaveley and work great with Dylusions Inks. Mix and match these new designs with the entire collection of Dylusions originals. Use stamps for art journaling, mixed media projects, card making and more.



# **Dylusions Couture Stamps**

Bring style to your mixed media, art journaling projects, and more with Dylusions Couture Collection Clear Stamps. A collection of elegant, high-fashion figures and accessories, these clear stamps feature original designs by Dyan Reaveley. Clear stamps work great with Dylusions Inks, Paints, and more. Available in 10 sets, each stamp measures 5" x 9".





# **Dylusions Stencils**

Use with Dylusions Ink Sprays, Ink Spray Pad, and Paint. Designs are available in 2 sizes: Small and/or Large. Small stencils are 5" x 8" and Large stencils are 9" x 12".









# **Dylusions Stencil Silhouettes**

Create layered effects, backgrounds, or bold images on journal pages, mixed media, or paper craft projects with Dylusions Silhouettes. Stencil and mask to create even more designs with positive and negative images. Use in combination with Dylusions Stencils and Stamps. Colorize and doodle with Dylusions Paint, Ink Sprays, Shimmer Sprays, and Paint Pens. Silhouette Stencils measure 9" x 12".



# **Dylusions Stamps**

Add layers of creative design with Dylusions Cling Rubber Stamps. Use stamps for art journaling, mixed media projects, card making and more. Bring Dyan's fun and whimsical designs to life in your projects and mix with Dylusions Ink Sprays, Paints, Stencils & accessories. Each set measures 7 x 8.5 inches







There's Not Mushroom I