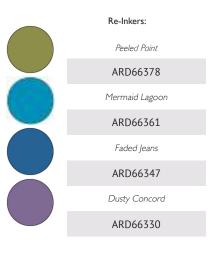

#### **Distress Inks and Re-Inkers**

#### **Mini Distress Ink Pads**

See Chart for Available Color Selection\*

See Chart for Available Color Selection\*

Tim Holtz Distress® Inks are a collection of fade resistant, water-reactive dye inks plus Picket Fence, a white pigment ink. Ink pads measure  $3" \times 3"$ , while re- inkers are .5 fl oz glass amber bottles..