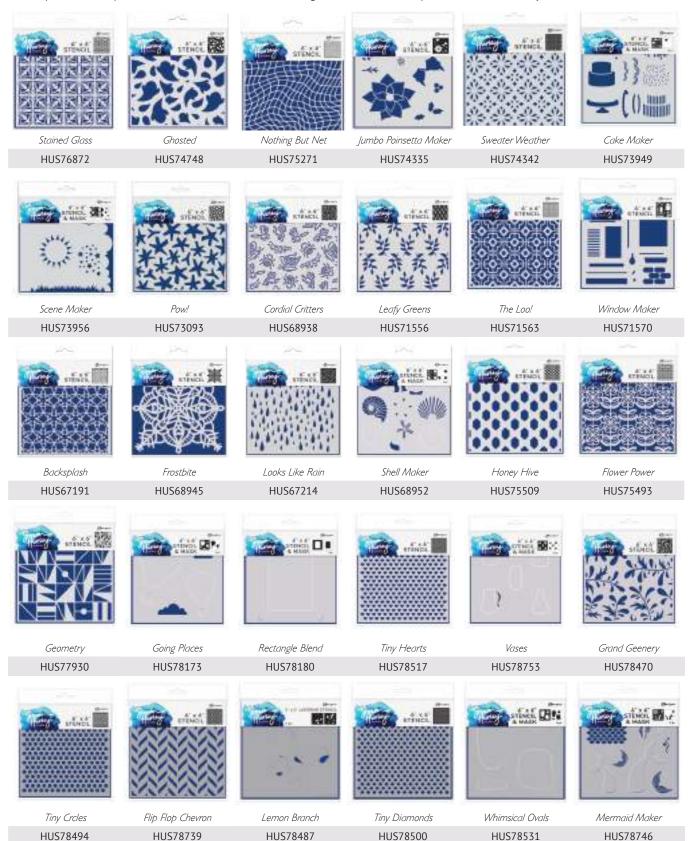

and add dimension to cards and other paper craft projects. These versatile stamps are designed to cover slimline card fronts. Both designs feature cut pieces that can be peeled out and used individually from the background for more versatility. Perfect for use with Simon Hurley create. Dye Ink Pads.





## Simon Hurley create. Stencils

Use Simon Hurley create. Stencils to make unique backgrounds and add dimension to cards and other papercraft projects. "Maker" stencils are specially designed to be pieced together and overlapped to create scenes and layered objects. Perfect for use with Simon Hurley create. Dye Ink Pads, ink sprays, texture paste, markers, pens, and more! Mix and match stencil designs for endless creative possibilities. Simon Hurley create. Each stencil measures 6" x 6"





## Simon Hurley create. SlimLine Stencils

Use Simon Hurley create. Stencils to make unique backgrounds and add dimension to cards and other papercraft projects. Perfect for use with Simon Hurley create. Dye Ink Pads, ink sprays, texture paste, markers, pens, and more! Mix and match stencil designs for endless creative possibilities. Simon Hurley create. Each stencil measures 4" x 9".





Bold Blossom

Mosaic Florals

HUS77961

HUS78173



## Simon Hurley create. Acrylic Blocks

Simon Hurley create. Acrylic Blocks are designed with comfort in mind, featuring an 8mm wall to provide a handy grip. The lightly printed .5" grid allows for easy placement and precision when stamping unmounted clear stamps. The thicker printed lines located in the center provide a guide for precise centering.