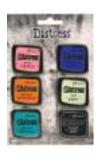

#### **Mini Distress Ink Pads**

See Chart for Available Color Selection\*

See Chart for Available Color Selection\*

Tim Holtz Distress® Inks are a collection of fade resistant, water-reactive dye inks plus Picket Fence, a white pigment ink. Ink pads measure  $3" \times 3"$ , while re- inkers are .5 fl oz glass amber bottles..