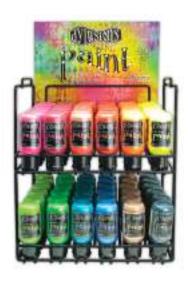

Tim Holtz Distress® Paint is a very fluid water-based acrylic paint for multiple surfaces. These special paints are reactive with water like other Distress mediums. Use with stamps, paper, wood, metal, glass, plastic and more for an opaque matte finish on craft projects. Available in 1 fl oz flip top bottles.

**WARNING:** This product can expose you to chemicals including Titanium Dioxide, which is known to the State of California to cause cancer. For more information go to www.P65Warnings.ca.gov.