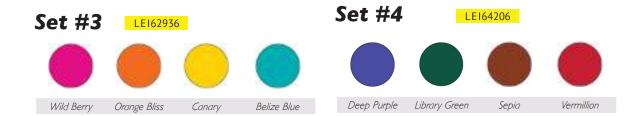

! Available in sets of two: Bullet and Brush tips and Fine and Broad tips.

| Brush & Bullet Tip | LEI58793 |
|--------------------|----------|
| Broad & Fine Tip   | LEI59608 |







# Letter It™ Stamping Ink

Letter It™ Stamping Ink Pads feature the same quality, fade resistant dye ink formula used in the Ranger Archival Ink™ Pads in a convenient 1.25" x 1.75" pad. Letter It™ Stamping Ink provides long lasting stamping results that are permanent on many surfaces. Get a crisp image that doesn't bleed over water based inks, markers, acrylic paint, watercolors, and more. Ink pads can be easily re-inked with the coordinating Archival Ink™ Re-inker. The small size makes these inks convenient for projects on the go. Perfect to use with Letter It™ Clear Stamps. Each kit contains four colors.





#### Letter It™ Adhesives

Add dimension to your card making and craft projects and make them pop with Letter It™ Adhesive Foam! The convenient peel and stick design means no messy glues or drying time needed. Adhesive Foam quickly bonds paper, cardstock, chipboard, and other materials. Available in Black Foam, White Foam, and Clear Foam. Each roll is 2 yards long, 1/16" thick. Black and White Foam 1/2" wide, Clear 1/4" wide. Double Sided Clear Tape available in 18 yard long roll 3/8" thick.



Clear Foam Tape

LEA63292



## Letter It™ Acrylic Stamp Block

#### LET60888

The Letter It™ Acrylic Stamp Block is perfect for use with clear unmounted stamps. The printed stamp block features grid marks for easy alignment and 8 mm walls provide handy gripping for easy stamping. Stamp Block Me