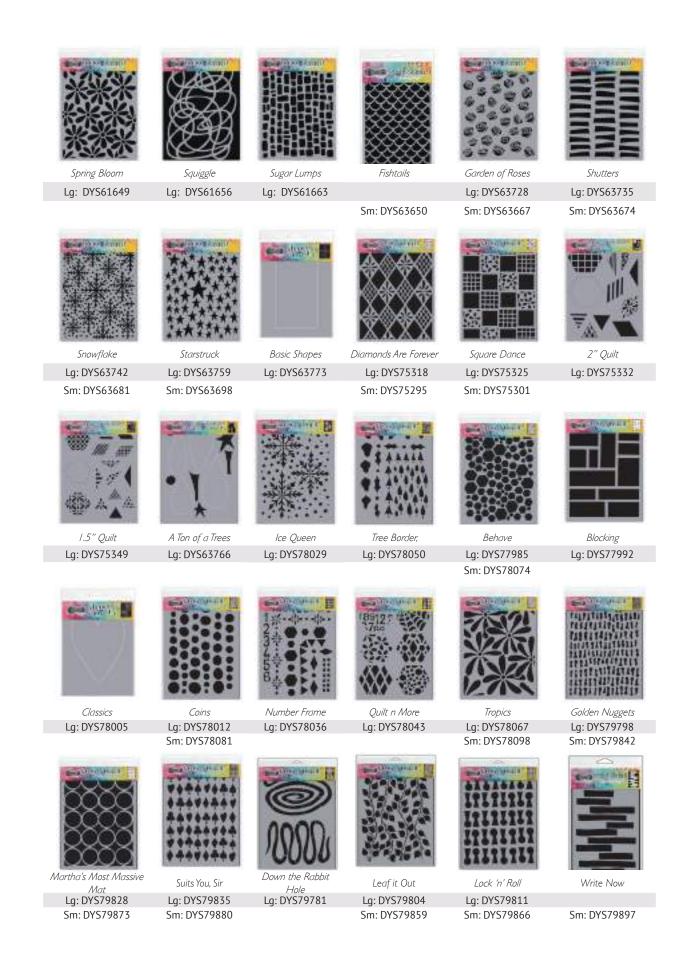

Reaveley and work great with Dylusions Inks. Mix and match these new designs with the entire collection of Dylusions originals. Use stamps for art journaling, mixed media projects, card making and more.



# **Dylusions Couture Stamps**

Bring style to your mixed media, art journaling projects, and more with Dylusions Couture Collection Clear Stamps. A collection of elegant, high-fashion figures and accessories, these clear stamps feature original designs by Dyan Reaveley. Clear stamps work great with Dylusions Inks, Paints, and more. Available in 10 sets, each stamp measures 5" x 9".





# **Dylusions Stencils**

Use with Dylusions Ink Sprays, Ink Spray Pad, and Paint. Designs are available in 2 sizes: Small and/or Large. Small stencils are 5" x 8" and Large stencils are 9" x 12".









# **Dylusions Stencil Silhouettes**

Create layered effects, backgrounds, or bold images on journal pages, mixed media, or paper craft projects with Dylusions Silhouettes. Stencil and mask to create even more designs with positive and negative images. Use in combination with Dylusions Stencils and Stamps. Colorize and doodle with Dylusions Paint, Ink Sprays, Shimmer Sprays, and Paint Pens. Silhouette Stencils measure 9" x 12".



# **Dylusions Stamps**

Add layers of creative design with Dylusions Cling Rubber Stamps. Use stamps for art journaling, mixed media projects, card making and more. Bring Dyan's fun and whimsical designs to life in your projects and mix with Dylusions Ink Sprays, Paints, Stencils & accessories. Each set measures 7 x 8.5 inches







There's Not Mushroom In He