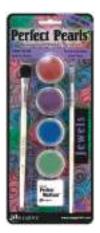

with a built-in resin, Perfect Pearls™ Pigments are easy to use wet or dry.

Acid free and non-toxic. Adheres to many surfaces. Available open stock in .25 oz. jars.





## **Perfect Pearls Empty Acrylic Rack**

#### DAJ30294

- H 11.8" x W 10.1" x D 8.25"
- 12 facing rack, stackable
- Each facing holds 4 pieces
- No product, rack only

# Perfect Pearls™ Header Card

#### HDR26136

• 5.25" h x 9.5" w



# Perfect Pearls™ Pigment Kits

Each kit includes four coordinating pigment powders, one detail brush, one dusting brush and one Perfect Medium™ Pad. Built-in binder allows adhering to many surfaces. Includes tips and techniques.



Includes: Blue Patina, Green Patina, Heirloom Gold, and Pewter

Aged Patina PPP21803



Includes: Perfect Pearl, Gold, Copper, and Bronze

Metallic PPP15963



Includes: Forever Red, Green, Blue, and Violet

Jewels PPP16007



#### Clear

| Blister    | PPP16205   |  |  |
|------------|------------|--|--|
| No Blister | PP16205-NB |  |  |

## Perfect Medium™ Pads

Clear Perfect Medium™ Pad works with Perfect Pearls™ Pigments and more! Makes a remarkable resist ink, embossing ink and watermark, too! Available in a clear pad. Clear pads sold open stock or in a carded blister. Ink Pad measures 3" x 3".



## **Perfect Pens**

Perfect Medium<sup>™</sup> in pens! Works with Perfect Pearls<sup>™</sup> Pigments and more! Perfect Pens work great as a resist ink, embossing ink and watermark, too. Set includes 1 bullet and 1 brush tip.

Clear

| Two Pen Set   | PPP18308 |
|---------------|----------|
| Single Bullet | PPP26211 |



PPP16212

Re-Inker is