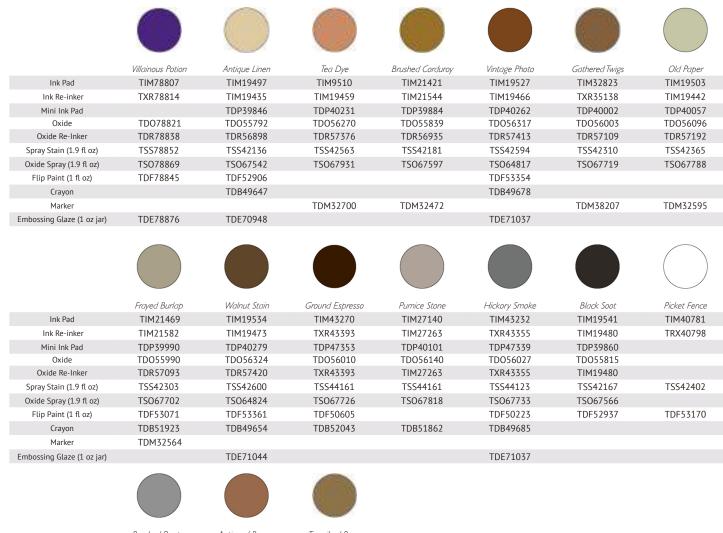

#### **Mini Distress Ink Pads**

See Chart for Available Color Selection\*

See Chart for Available Color Selection\*

Tim Holtz Distress® Inks are a collection of fade resistant, water-reactive dye inks plus Picket Fence, a white pigment ink. Ink pads measure  $3" \times 3"$ , while re- inkers are .5 fl oz glass amber bottles..

#### **Distress Oxides® and Re-Inkers**

**Distress Spray Stain** 

See Chart for Available Color Selection\*

See Chart for Available Color Selection\*

Tim Holtz Distress Oxide Ink Pads are water-reactive dye & pigment ink fusion that creates an oxidized effect when sprayed with water. Use with stamps, stencils, and direct to surface. Blend using Ink Blending Tools and Foam. Re-ink using Distress Oxide Reinkers. Ink pad measuring 3 x 3 inches

#### **Distress Oxide® Sprays**

**Distress Flip Top Paint** 

See Chart for Available Color Selection\*

See Chart for Available Color Selection\*

Tim Holtz Distress® Oxide® Spray is a dye and pigment ink fusion that creates oxidized effects when sprayed with water. Use for quick and easy ink coverage on porous surfaces. Spray through stencils, layer colors, spritz with water and watch the color mix and blend. Available in 1.9 fl. oz. spray bottles.

Tim Holtz Distress® Paint is a very fluid water-based acrylic paint for multiple surfaces. These special paints are reactive with water like other Distress mediums. Use with stamps, paper, wood, metal, glass, plastic and more for an opaque matte finish on craft projects. Available in 1 fl oz flip top bottles.

#### **Distress Crayons**

See Chart for Available Color Selection\*

Tim Holtz Distress® Crayons are formulated to achieve vibrant coloring effects on porous surfaces for mixed-media. The smooth water-reactive pigments are ideal for creating brilliant backgrounds, watercoloring, and more. Color directly onto surface and blend with water. Distress Crayons coordinate with the Distress palette of colors. Available open stock.

#### **Distress Markers**

See Chart for Available Color Selection\*

Tim Holtz Distress® Markers are water-based inks for coloring, journaling, stamping and more. The dual tip markers are ideal for many techniques. Brush tip is great for coloring, stamping and shading. Detail tip is great for journaling and drawing. Color directly on rubber and clear stamps. Store Markers and Storage Tin Horizontally

#### **Distress Embossing Glazes**

See Chart for Available Color Selection\*

Add dimension to your projects with new Tim Holtz Distress® Embossing Glazes! These translucent embossing powders are ideal for layering on surfaces. Use with Distress Embossing Ink Pad, Embossing Dabber, and Embossing Pens. Embossing Glazes are available in a 1 oz jar.